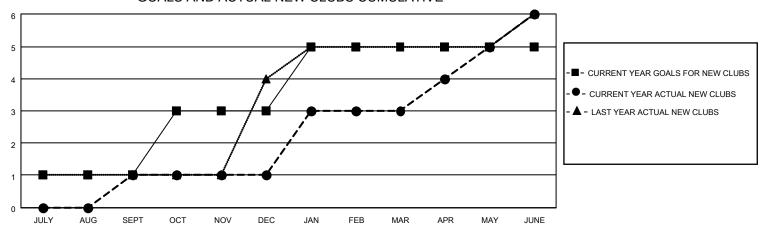

### GOALS AND ACTUAL NEW CLUBS CUMULATIVE

## District 308 B1

| Clubs                 |               |           |               | Members               |                        |                         |                                                    |
|-----------------------|---------------|-----------|---------------|-----------------------|------------------------|-------------------------|----------------------------------------------------|
| RESULTS FOR 2021-2022 |               |           |               | RESULTS FOR 2021-2022 |                        |                         |                                                    |
| QUARTER               | NEW CLUB GOAL | NEW CLUBS | DROPPED CLUBS | QUARTER MEME          | BER GROWTH NET<br>GOAL | MEMBER GROWTH<br>ACTUAL | DROPPED<br>MEMBERS ACTUAL<br>(including transfers) |
| JULY/AUG/SEPT         | 1             | 1         | 0             | JULY/AUG/SEPT         | 150                    | 208                     | 39                                                 |
| OCT/NOV/DEC           | 2             | 0         | 2             | OCT/NOV/DEC           | 200                    | 32                      | 175                                                |
| JAN/FEB/MAR           | 2             | 2         | 2             | JAN/FEB/MAR           | 60                     | 231                     | 49                                                 |
| APR/MAY/JUNE          | 0             | 3         | 2             | APR/MAY/JUNE          | 20                     | 170                     | 375                                                |