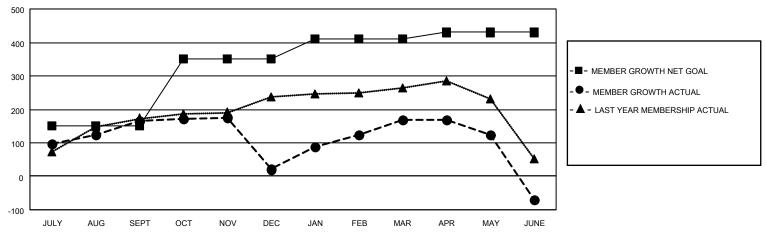

### GOALS AND ACTUAL MEMBERS CUMULATIVE

| DROPPED CLUBS: 6   |     | 90 CLUBS OF 134 ADDED 1 OR<br>MORE NEW MEMBERS | GENDER DISTRIBUTION                 |                |  |
|--------------------|-----|------------------------------------------------|-------------------------------------|----------------|--|
|                    |     | MALE 2,68                                      |                                     | 2,680 (69.96%) |  |
|                    |     |                                                | FEMALE                              | 1,151 (30.04%) |  |
| DROPPED MEMBERS    |     |                                                | NON BINARY                          | 0 (0.00%)      |  |
| I BROTT ED MEMBERO |     |                                                | PREFER NOT TO ANSWER 0 (0.00%)      |                |  |
| DECEASED           | 25  |                                                |                                     | ,              |  |
| CLUB CANCELLED     | 77  | CLICK HERE FOR CUMULATIVE                      | TOTAL FAMILY UNIT MEMBERS           | 412            |  |
| OTHER              | 536 | MEMBERSHIP DATA                                |                                     |                |  |
| TOTAL              | 638 |                                                | FAMILY MEMBERS PAYING HALF DUES 222 |                |  |
|                    |     |                                                |                                     |                |  |

## District 308 B1

| Clubs                 |               |           |               | Members               |                        |                         |                                                    |
|-----------------------|---------------|-----------|---------------|-----------------------|------------------------|-------------------------|----------------------------------------------------|
| RESULTS FOR 2021-2022 |               |           |               | RESULTS FOR 2021-2022 |                        |                         |                                                    |
| QUARTER               | NEW CLUB GOAL | NEW CLUBS | DROPPED CLUBS | QUARTER MEME          | BER GROWTH NET<br>GOAL | MEMBER GROWTH<br>ACTUAL | DROPPED<br>MEMBERS ACTUAL<br>(including transfers) |
| JULY/AUG/SEPT         | 1             | 1         | 0             | JULY/AUG/SEPT         | 150                    | 208                     | 39                                                 |
| OCT/NOV/DEC           | 2             | 0         | 2             | OCT/NOV/DEC           | 200                    | 32                      | 175                                                |
| JAN/FEB/MAR           | 2             | 2         | 2             | JAN/FEB/MAR           | 60                     | 231                     | 49                                                 |
| APR/MAY/JUNE          | 0             | 3         | 2             | APR/MAY/JUNE          | 20                     | 170                     | 375                                                |